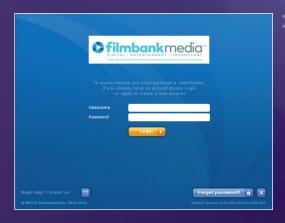

## RENEW YOUR PVSL ONLINE

You can renew your PVSL online via the Filmbankmedia website. This guide illustrates the six simple steps you can follow to ensure your venue is screening films legally.

- **1** Visit www.filmbankmedia.com, selecting 'MY ACCOUNT' in the menu.
  - A window will appear requesting a Username and Password to log in to your account.
  - USERNAME: The email address attached to your account.
  - PASSWORD: If this is the first time you have used the Filmbankmedia online system or you have mislaid your password, please select 'FORGOT PASSWORD' and temporary access will be provided to the email address registered to your account.