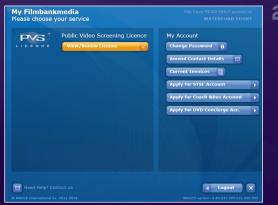

2 Once you have accessed your account, please select the 'VIEW/RENEW LICENCE' option under the PVSL section.

3 You should now be able to view your PVSL Account History. If you have licences for multiple venues these should all appear here. Click on the licence you wish to renew and select '**RENEW**'.