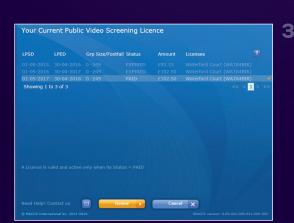

2 Once you have accessed your account, please select the 'VIEW/RENEW LICENCE' option under the PVSL section.

3 You should now be able to view your PVSL Account History. If you have licences for multiple venues these should all appear here. Click on the licence you wish to renew and select '**RENEW**'.