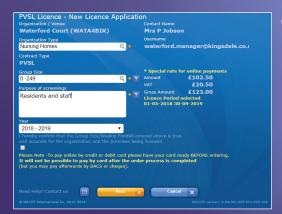

- the licensed premises, including:
  - ORGANISATION TYPE
  - FOOTFALL/GROUP SIZE: estimated average licensed venue.
  - LICENCE YEAR: the year (1st May-30th April) in which you wish the licence to cover your venue.
  - PURPOSE OF SCREENINGS: how you plan to use film during the licence year in your venue.